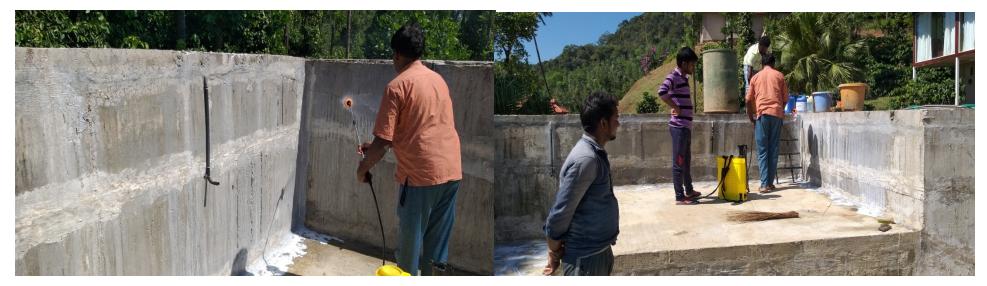

## CONSTRUCTION OF ROOF TOP SWIMMING POOL Glass Mosaic Tiles for Pool Tiling, Concentrated acid wash to remove all type of dust & algae and preparation of Spray waterproof Chemical

Performing spray waterproofing to protect the pool from any possibility of leakages

#### **CONSTRUCTION OF ROOF TOP SWIMMING POOL** Brush waterproof mixture preparation, application of brush waterproof to pool walls and floor to protect pool from Leakages