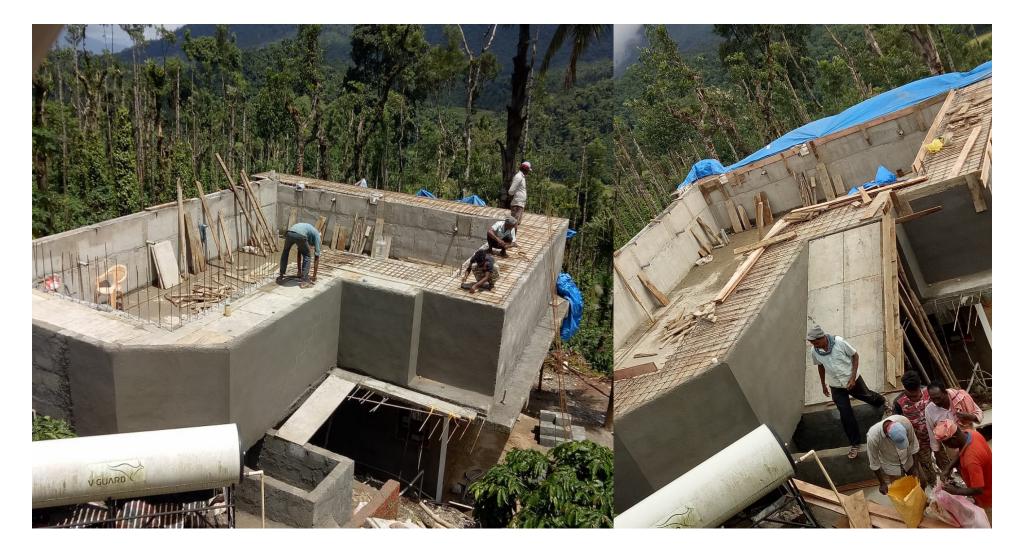

External support brick wall construction to form decking slab.

Wooden Support pillars & steps to perform external wall plastering work

External brick wall plastering work, & centring sheet fixing work for Decking area slab concrete

Centring sheet, TMT rod Bar bending work for decking area slab, staircase steps & Landing area

Centring sheet, TMT rod Bar bending work for decking area slab, staircase steps & Landing area

Decking area platform concrete work, bottom steps construction & external finishing work