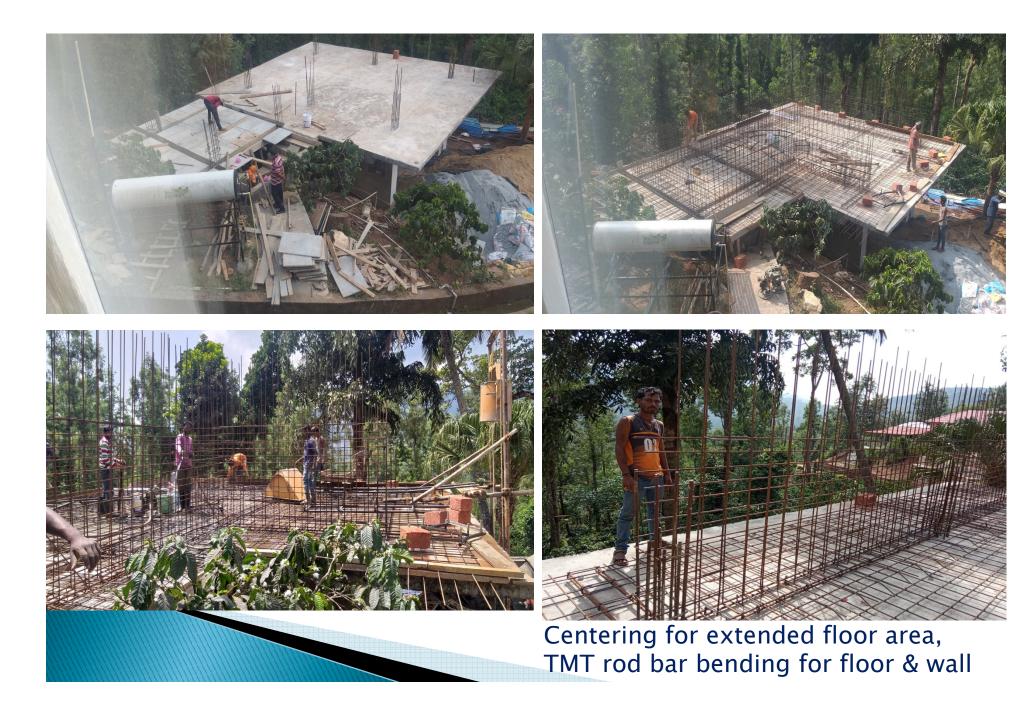

Centring sheet, TMT rod Bar bending work for decking area slab, staircase steps & Landing area

Centring sheet, TMT rod Bar bending work for decking area slab, staircase steps & Landing area

Decking area platform concrete work, bottom steps construction & external finishing work