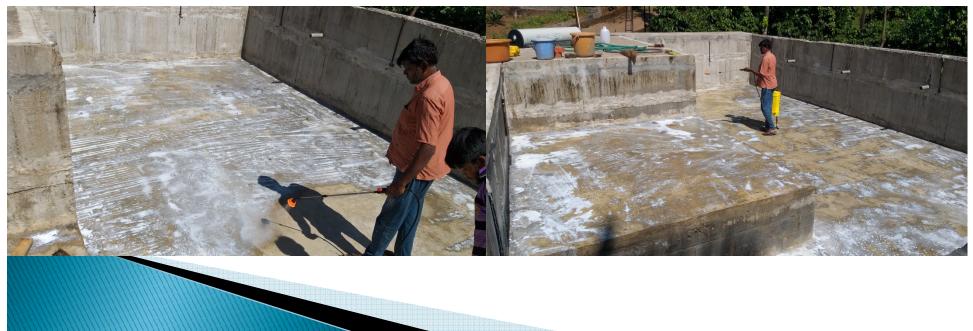

## CONSTRUCTION OF ROOF TOP SWIMMING POOL Glass Mosaic Tiles for Pool Tiling, Concentrated acid wash to remove all type of dust & algae and preparation of Spray waterproof Chemical

Performing spray waterproofing to protect the pool from any possibility of leakages

#### **CONSTRUCTION OF ROOF TOP SWIMMING POOL** Brush waterproof mixture preparation, application of brush waterproof to pool walls and floor to protect pool from Leakages