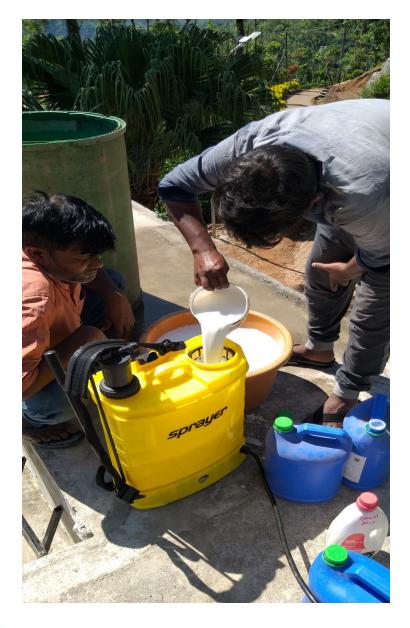

## CONSTRUCTION OF ROOF TOP SWIMMING POOL Glass Mosaic Tiles for Pool Tiling, Concentrated acid wash to remove all type of dust & algae and preparation of Spray waterproof Chemical

Performing spray waterproofing to protect the pool from any possibility of leakages

#### **CONSTRUCTION OF ROOF TOP SWIMMING POOL** Brush waterproof mixture preparation, application of brush waterproof to pool walls and floor to protect pool from Leakages