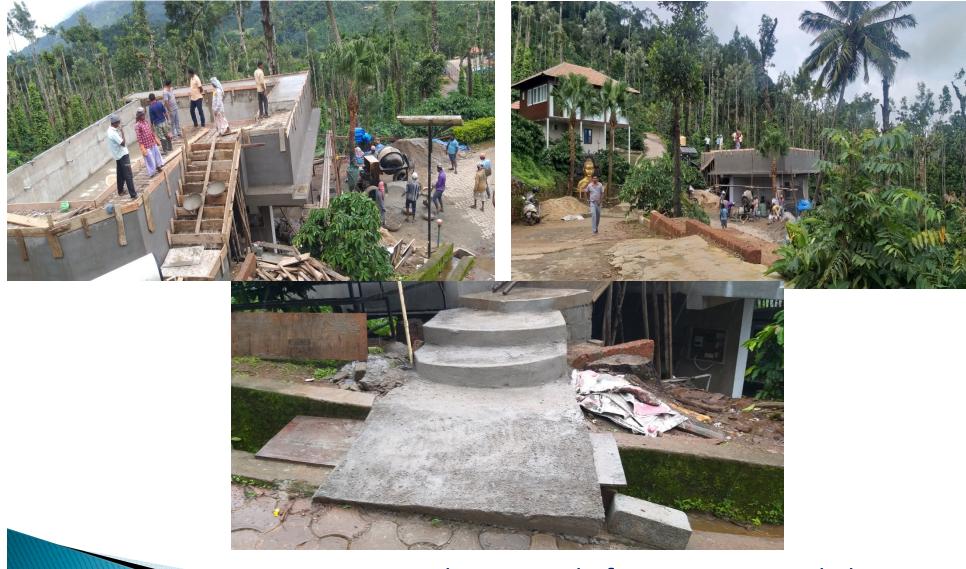

External support brick wall construction to form decking slab.

Wooden Support pillars & steps to perform external wall plastering work

External brick wall plastering work, & centring sheet fixing work for Decking area slab concrete

Centring sheet, TMT rod Bar bending work for decking area slab, staircase steps & Landing area

Centring sheet, TMT rod Bar bending work for decking area slab, staircase steps & Landing area

Decking area platform concrete work, bottom steps construction & external finishing work

Waterproof plaster for all Joints, edges, corners & tent construction to avoid rain (to work inside)