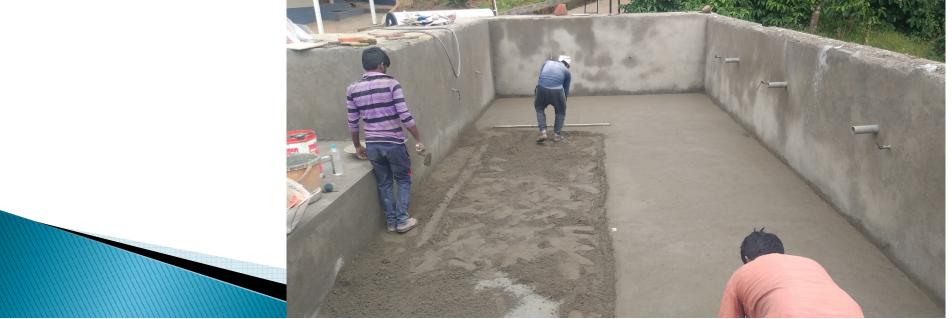

#### **CONSTRUCTION OF ROOF TOP SWIMMING POOL** Brush waterproof mixture preparation, application of brush waterproof to pool walls and floor to protect pool from Leakages

# Pool Wall & Floor Plastering work

CONSTRUCTION OF ROOF TOP SWIMMING POOL Pool floor & wall Joint Anching work

PREEMIYAR POOLS PVT LTD best pool for better swimming ...