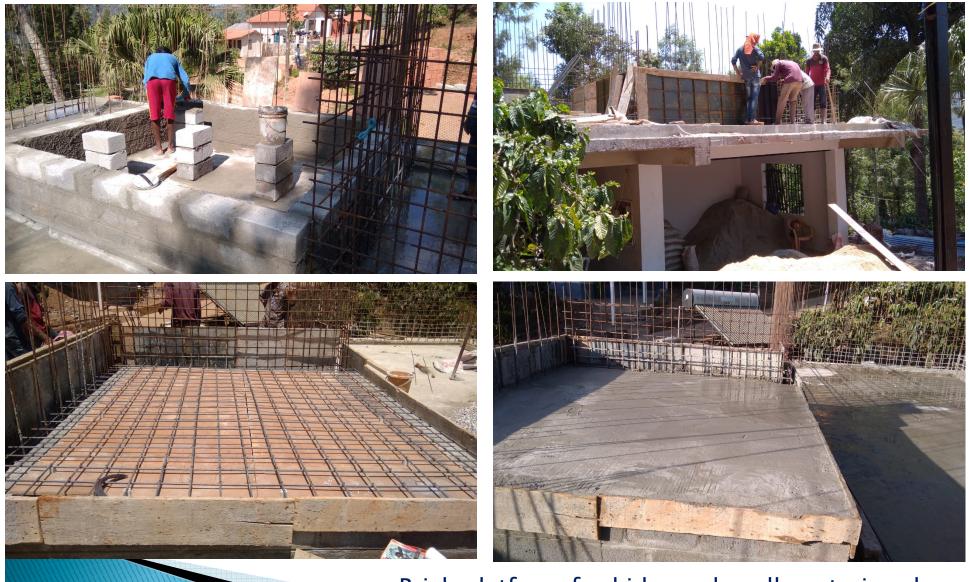

Keeping main drain pipe for filtration, concrete work, floor concrete process & curing work

Brick platform for kids pool, wall centering, bar bending and concrete for kids pool platform

RCC Curing work, TMT Bar bending, Centring work, first stage of wall concrete upto 3ft height

Food preparation for working people, 2<sup>nd</sup> level wall TMT bar bending, centring & concrete work for 2 ft height

2<sup>nd</sup> stage 2 ft height wall concrete work, Pool concrete wall external plastering work.