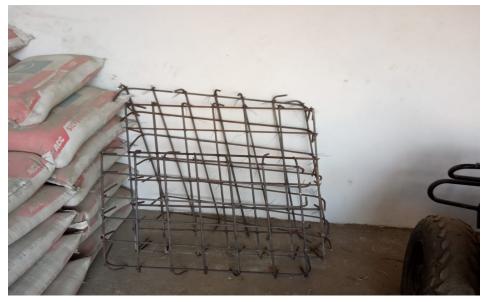

TMT rod cutting, bar bending & pillar construction, setting up of TMT pillar to construct concrete pillars

Bed soling, concrete bed, pedestal concrete, concrete pillar construction work

## Centering box for construction of concrete pillar

Construction of Supportive & extension concrete pillars

Bed soling, gravel bedding & concrete floor for filtration room

Filtration Room wall construction