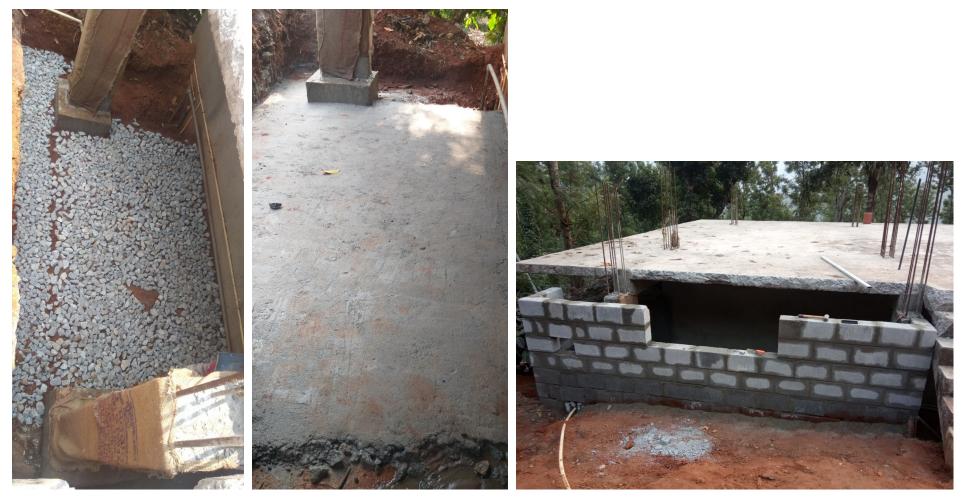

## Centering box for construction of concrete pillar

Construction of Supportive & extension concrete pillars

Bed soling, gravel bedding & concrete floor for filtration room

Filtration Room wall construction

Keeping main drain pipe for filtration, concrete work, floor concrete process & curing work

Brick platform for kids pool, wall centering, bar bending and concrete for kids pool platform

RCC Curing work, TMT Bar bending, Centring work, first stage of wall concrete upto 3ft height