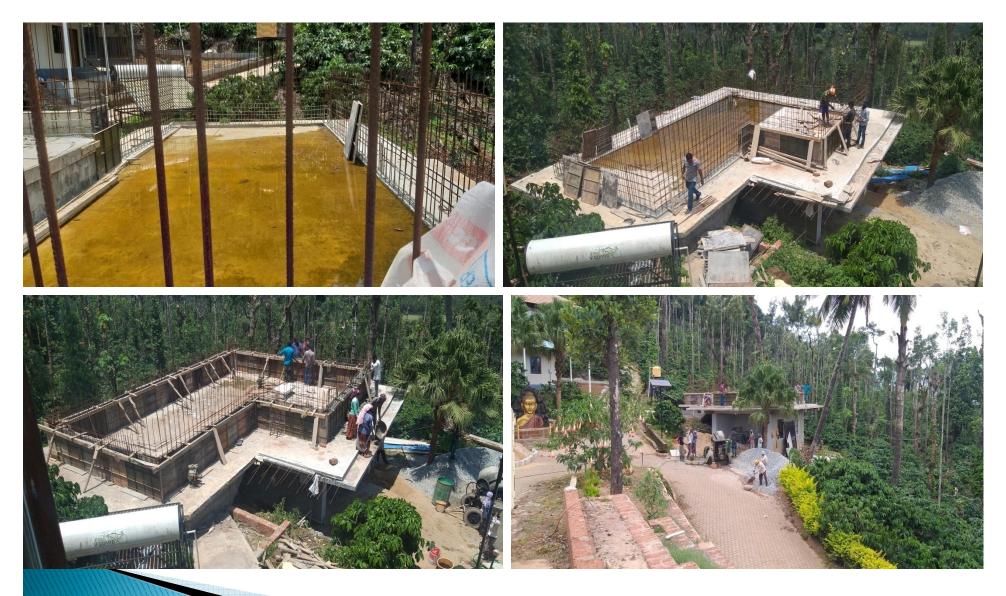

External support brick wall construction to form decking slab.

Wooden Support pillars & steps to perform external wall plastering work

External brick wall plastering work, & centring sheet fixing work for Decking area slab concrete

Centring sheet, TMT rod Bar bending work for decking area slab, staircase steps & Landing area

Centring sheet, TMT rod Bar bending work for decking area slab, staircase steps & Landing area

Decking area platform concrete work, bottom steps construction & external finishing work