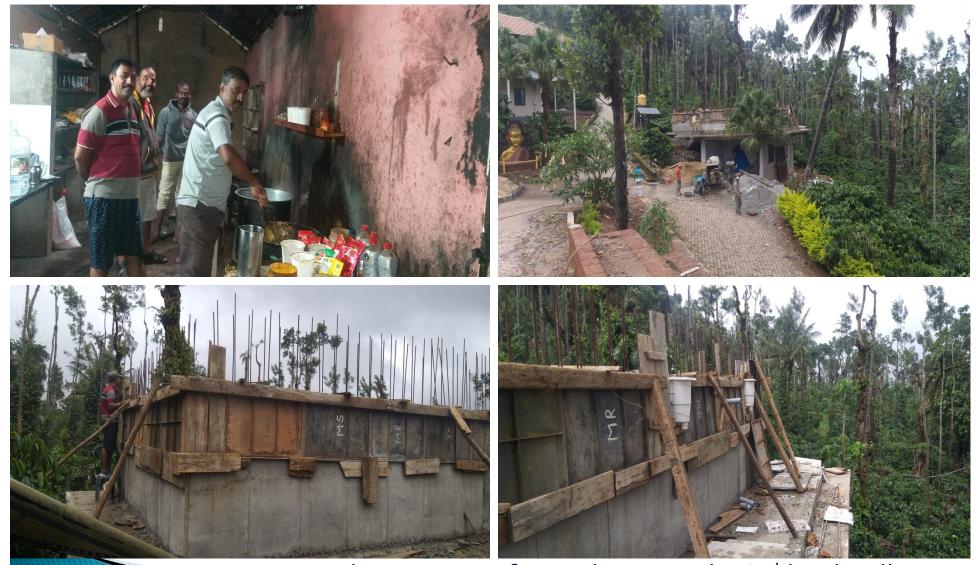

Food preparation for working people, 2<sup>nd</sup> level wall TMT bar bending, centring & concrete work for 2 ft height

2<sup>nd</sup> stage 2 ft height wall concrete work, Pool concrete wall external plastering work.

External support brick wall construction to form decking slab.

Wooden Support pillars & steps to perform external wall plastering work

External brick wall plastering work, & centring sheet fixing work for Decking area slab concrete

Centring sheet, TMT rod Bar bending work for decking area slab, staircase steps & Landing area

Centring sheet, TMT rod Bar bending work for decking area slab, staircase steps & Landing area

Decking area platform concrete work, bottom steps construction & external finishing work