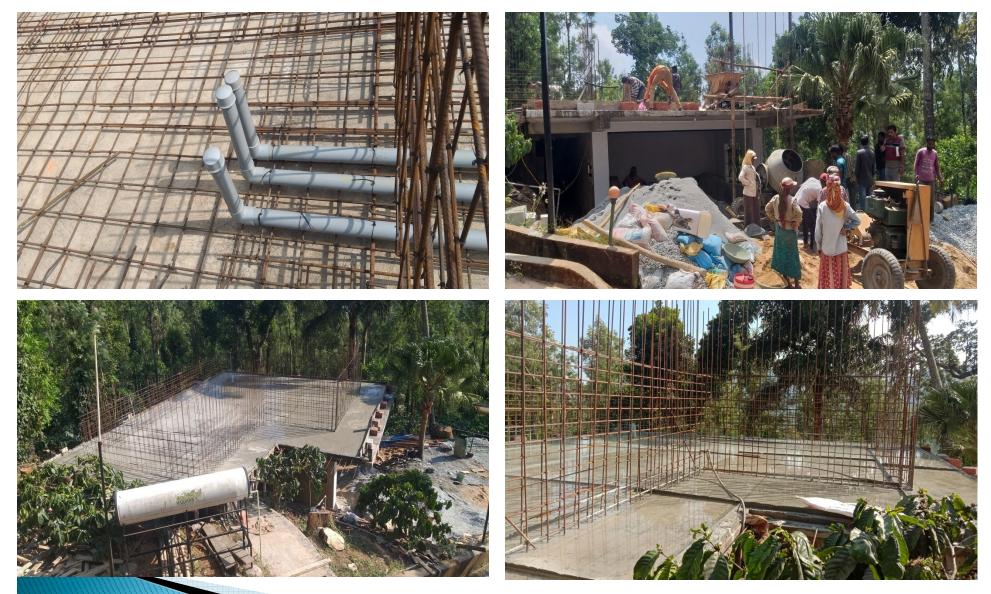

TMT rod cutting, bar bending & pillar construction, setting up of TMT pillar to construct concrete pillars

Bed soling, concrete bed, pedestal concrete, concrete pillar construction work

## Centering box for construction of concrete pillar

Construction of Supportive & extension concrete pillars

Bed soling, gravel bedding & concrete floor for filtration room

Filtration Room wall construction

Keeping main drain pipe for filtration, concrete work, floor concrete process & curing work

Brick platform for kids pool, wall centering, bar bending and concrete for kids pool platform

RCC Curing work, TMT Bar bending, Centring work, first stage of wall concrete upto 3ft height