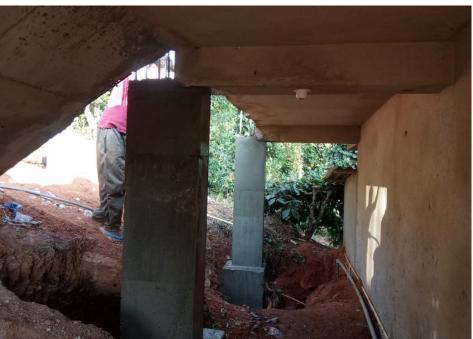

# CONSTRUCTION OF ROOF TOP SWIMMING POOL <u>PART - 1</u>

View of Existing Building over which new roof top swimming pool is to be constructed.

Earth digging, to construct existing roof supportroof extension pillars for current building.

TMT rod cutting, bar bending & pillar construction, setting up of TMT pillar to construct concrete pillars

Bed soling, concrete bed, pedestal concrete, concrete pillar construction work