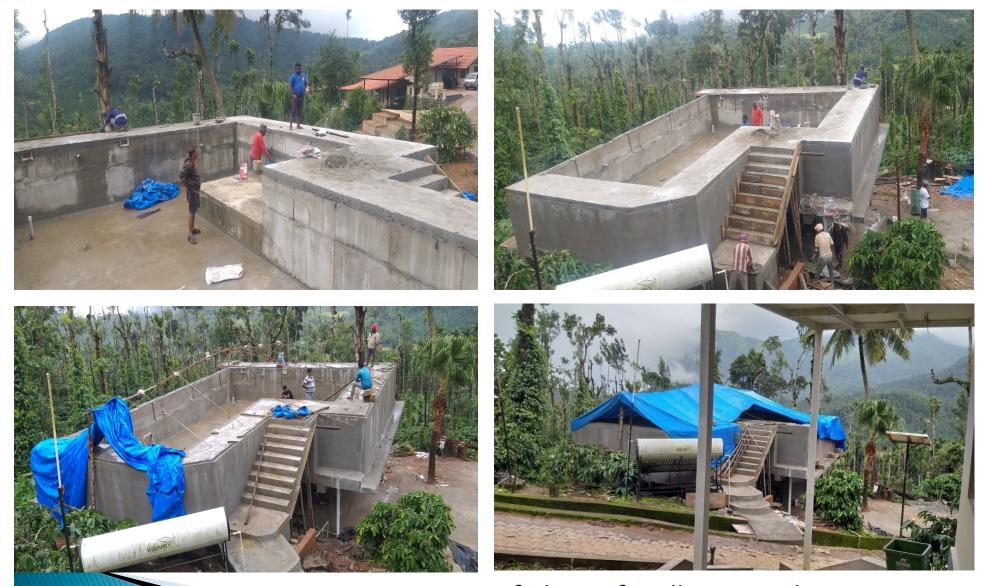

## Centering box for construction of concrete pillar

Construction of Supportive & extension concrete pillars

Bed soling, gravel bedding & concrete floor for filtration room

Filtration Room wall construction

Keeping main drain pipe for filtration, concrete work, floor concrete process & curing work

Brick platform for kids pool, wall centering, bar bending and concrete for kids pool platform

RCC Curing work, TMT Bar bending, Centring work, first stage of wall concrete upto 3ft height

Food preparation for working people, 2<sup>nd</sup> level wall TMT bar bending, centring & concrete work for 2 ft height

2<sup>nd</sup> stage 2 ft height wall concrete work, Pool concrete wall external plastering work.