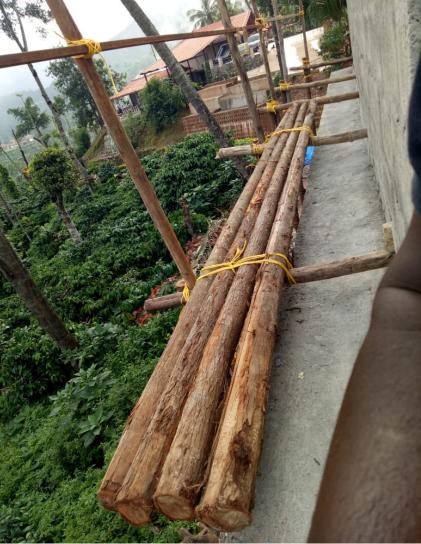

External support brick wall construction to form decking slab.

Wooden Support pillars & steps to perform external wall plastering work

External brick wall plastering work, & centring sheet fixing work for Decking area slab concrete