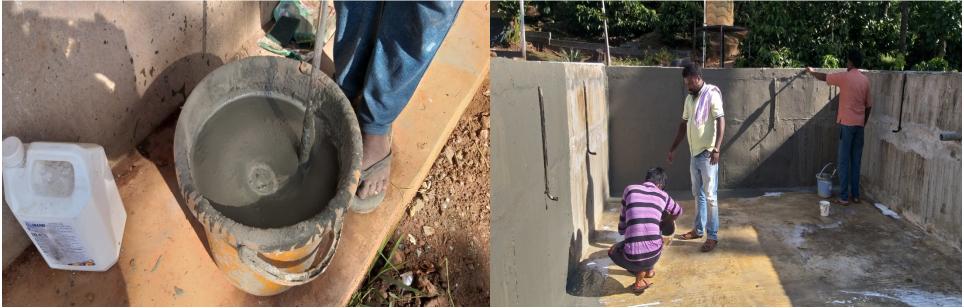

#### **CONSTRUCTION OF ROOF TOP SWIMMING POOL** Brush waterproof mixture preparation, application of brush waterproof to pool walls and floor to protect pool from Leakages

# Pool Wall & Floor Plastering work

CONSTRUCTION OF ROOF TOP SWIMMING POOL Pool floor & wall Joint Anching work

PREEMIYAR POOLS PVT LTD best pool for better swimming ...