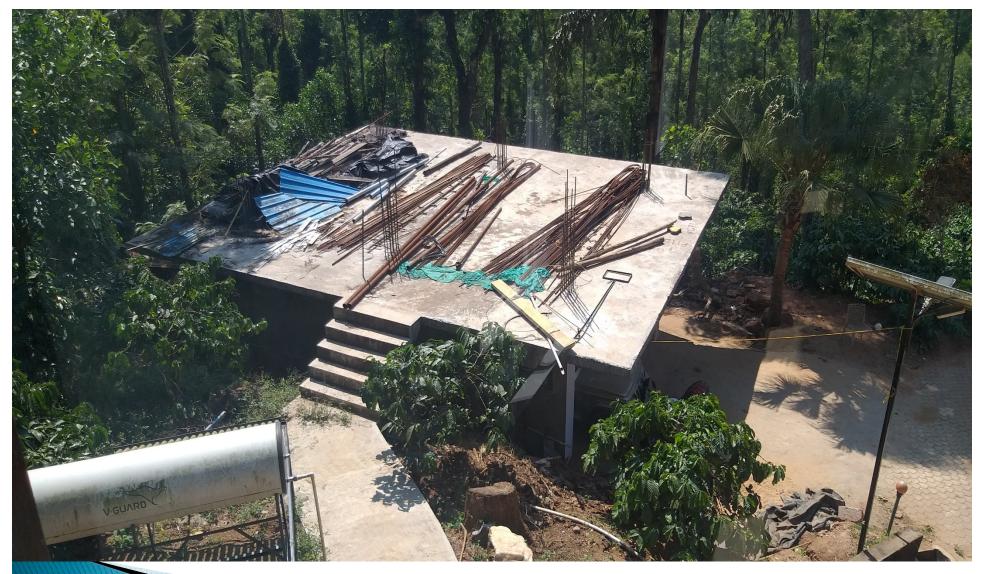

# CONSTRUCTION OF ROOF TOP SWIMMING POOL <u>PART - 1</u>

View of Existing Building over which new roof top swimming pool is to be constructed.

Earth digging, to construct existing roof supportroof extension pillars for current building.