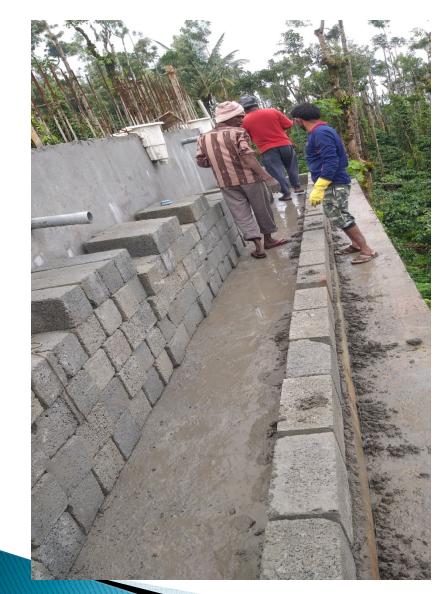

External support brick wall construction to form decking slab.

Wooden Support pillars & steps to perform external wall plastering work

External brick wall plastering work, & centring sheet fixing work for Decking area slab concrete

Centring sheet, TMT rod Bar bending work for decking area slab, staircase steps & Landing area

Centring sheet, TMT rod Bar bending work for decking area slab, staircase steps & Landing area

Decking area platform concrete work, bottom steps construction & external finishing work