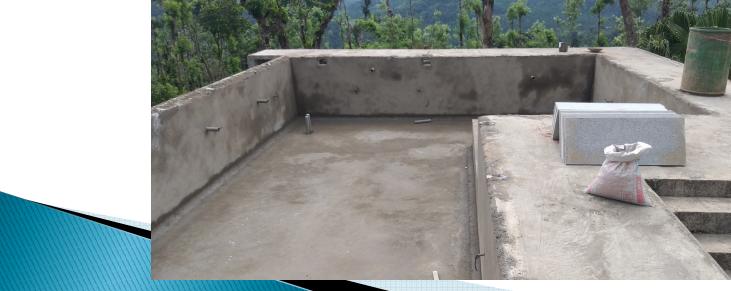

Centring sheet, TMT rod Bar bending work for decking area slab, staircase steps & Landing area

Centring sheet, TMT rod Bar bending work for decking area slab, staircase steps & Landing area

Decking area platform concrete work, bottom steps construction & external finishing work

Waterproof plaster for all Joints, edges, corners & tent construction to avoid rain (to work inside)