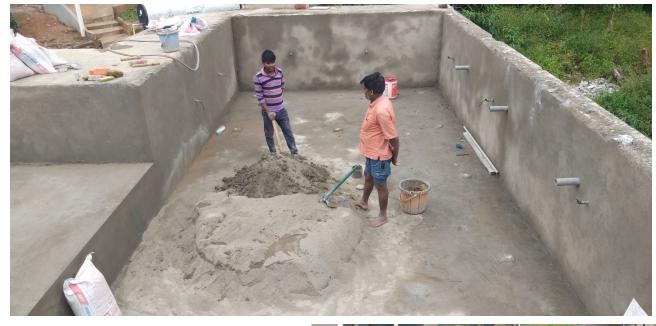

#### **CONSTRUCTION OF ROOF TOP SWIMMING POOL** Brush waterproof mixture preparation, application of brush waterproof to pool walls and floor to protect pool from Leakages

# Pool Wall & Floor Plastering work

CONSTRUCTION OF ROOF TOP SWIMMING POOL Pool floor & wall Joint Anching work

PREEMIYAR POOLS PVT LTD best pool for better swimming ...