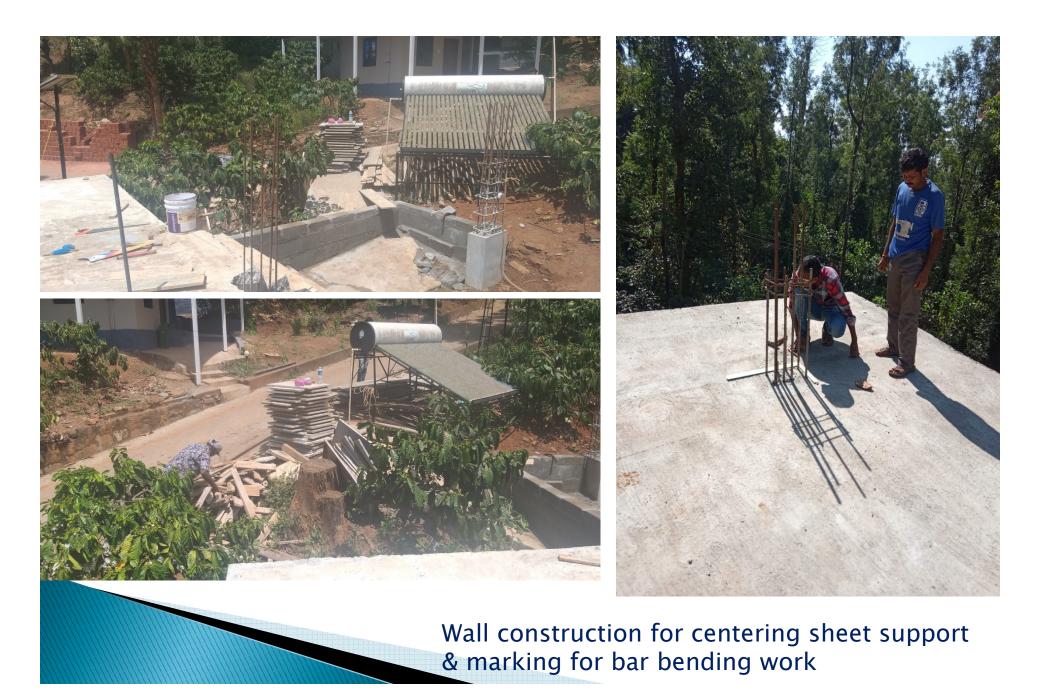

External support brick wall construction to form decking slab.

Wooden Support pillars & steps to perform external wall plastering work

External brick wall plastering work, & centring sheet fixing work for Decking area slab concrete

Centring sheet, TMT rod Bar bending work for decking area slab, staircase steps & Landing area

Centring sheet, TMT rod Bar bending work for decking area slab, staircase steps & Landing area

Decking area platform concrete work, bottom steps construction & external finishing work