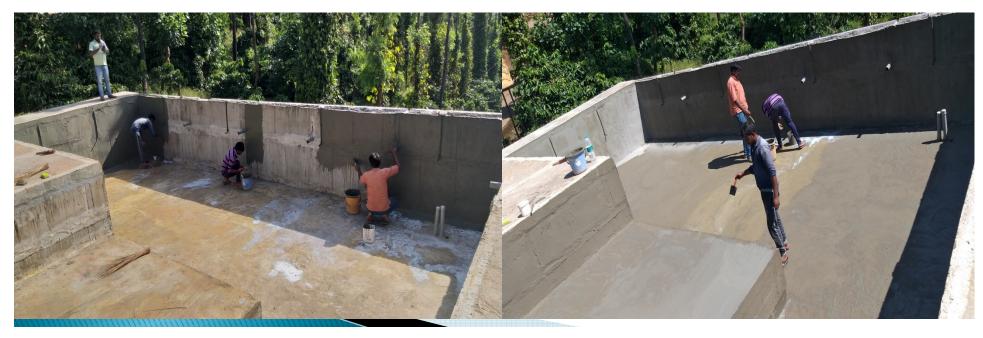

#### **CONSTRUCTION OF ROOF TOP SWIMMING POOL** Brush waterproof mixture preparation, application of brush waterproof to pool walls and floor to protect pool from Leakages

# Pool Wall & Floor Plastering work

CONSTRUCTION OF ROOF TOP SWIMMING POOL Pool floor & wall Joint Anching work

PREEMIYAR POOLS PVT LTD best pool for better swimming ...