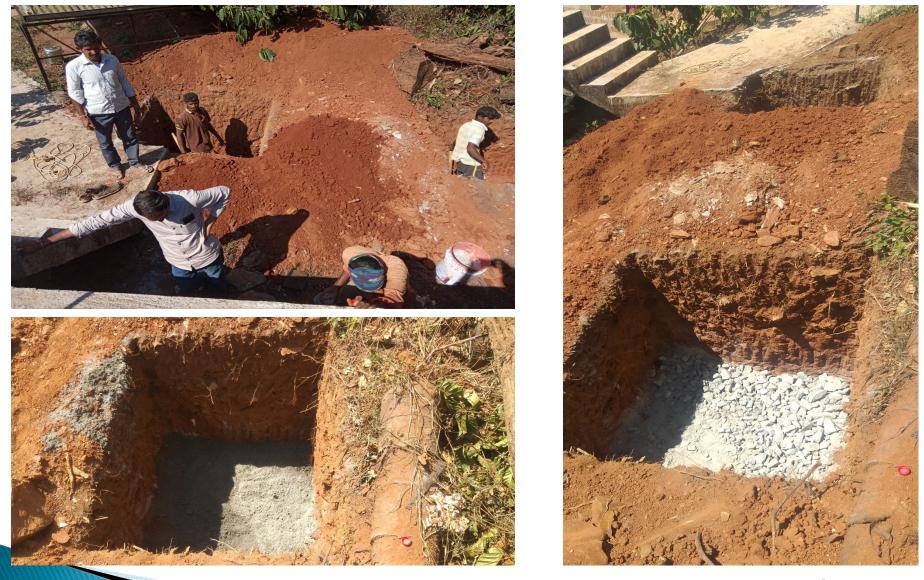

# CONSTRUCTION OF ROOF TOP SWIMMING POOL <u>PART - 1</u>

View of Existing Building over which new roof top swimming pool is to be constructed.

Earth digging, to construct existing roof supportroof extension pillars for current building.