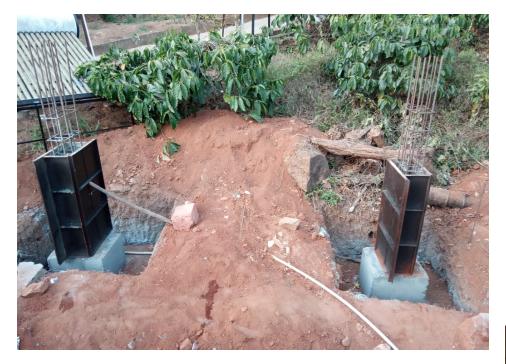

## Centering box for construction of concrete pillar

Construction of Supportive & extension concrete pillars

Bed soling, gravel bedding & concrete floor for filtration room

Filtration Room wall construction