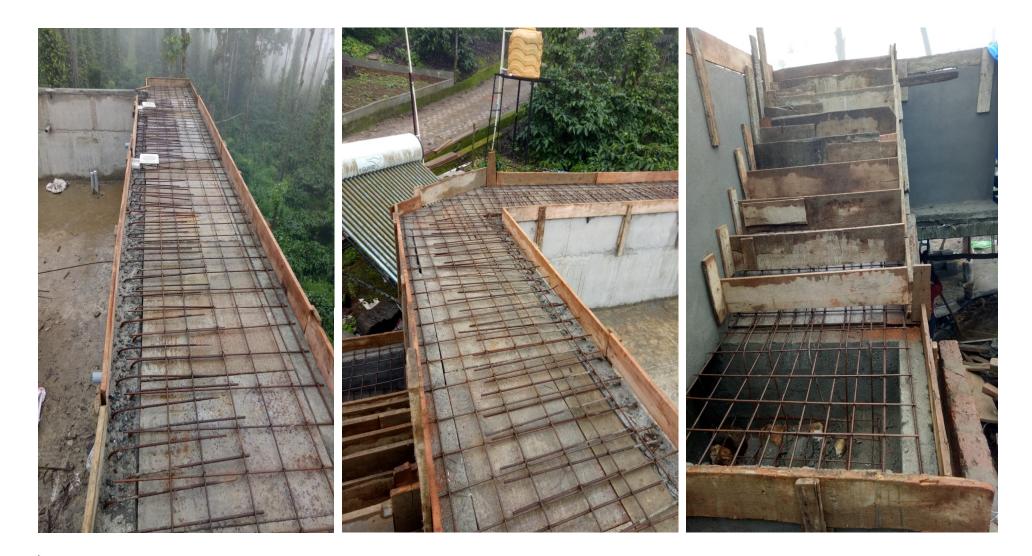

Centring sheet, TMT rod Bar bending work for decking area slab, staircase steps & Landing area

Centring sheet, TMT rod Bar bending work for decking area slab, staircase steps & Landing area

Decking area platform concrete work, bottom steps construction & external finishing work