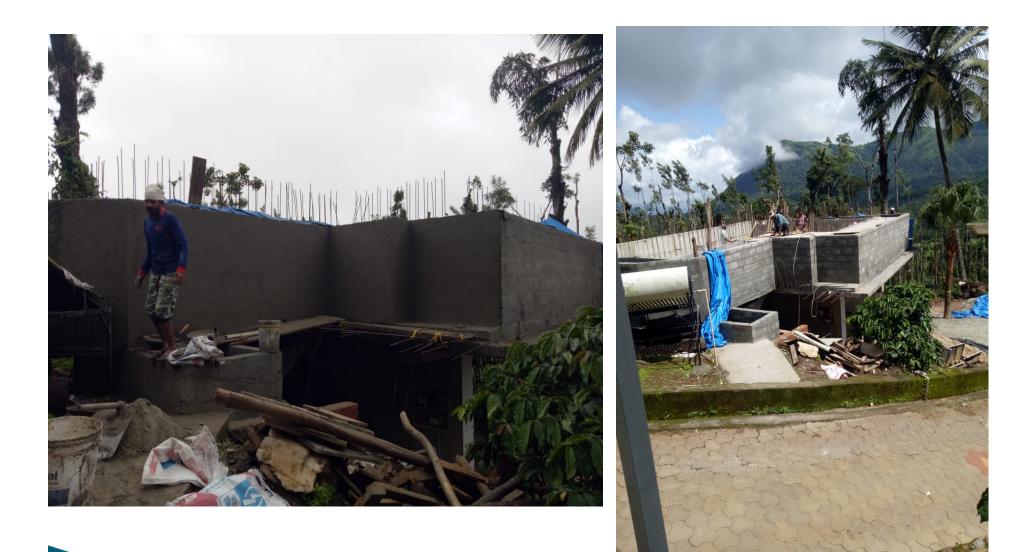

Food preparation for working people, 2<sup>nd</sup> level wall TMT bar bending, centring & concrete work for 2 ft height

2<sup>nd</sup> stage 2 ft height wall concrete work, Pool concrete wall external plastering work.

External support brick wall construction to form decking slab.

Wooden Support pillars & steps to perform external wall plastering work

External brick wall plastering work, & centring sheet fixing work for Decking area slab concrete