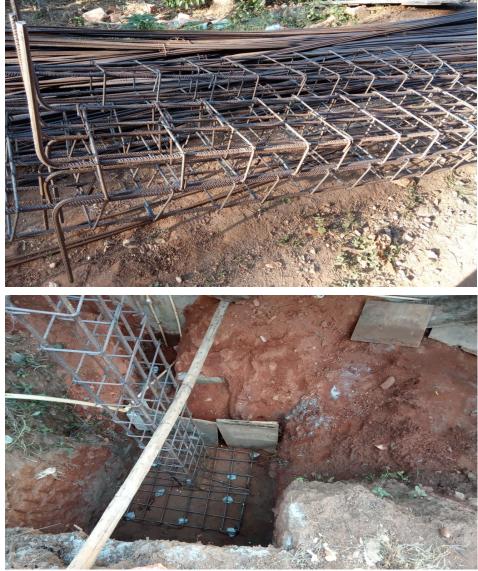

TMT rod cutting, bar bending & pillar construction, setting up of TMT pillar to construct concrete pillars

Bed soling, concrete bed, pedestal concrete, concrete pillar construction work

## Centering box for construction of concrete pillar

Construction of Supportive & extension concrete pillars

Bed soling, gravel bedding & concrete floor for filtration room

Filtration Room wall construction