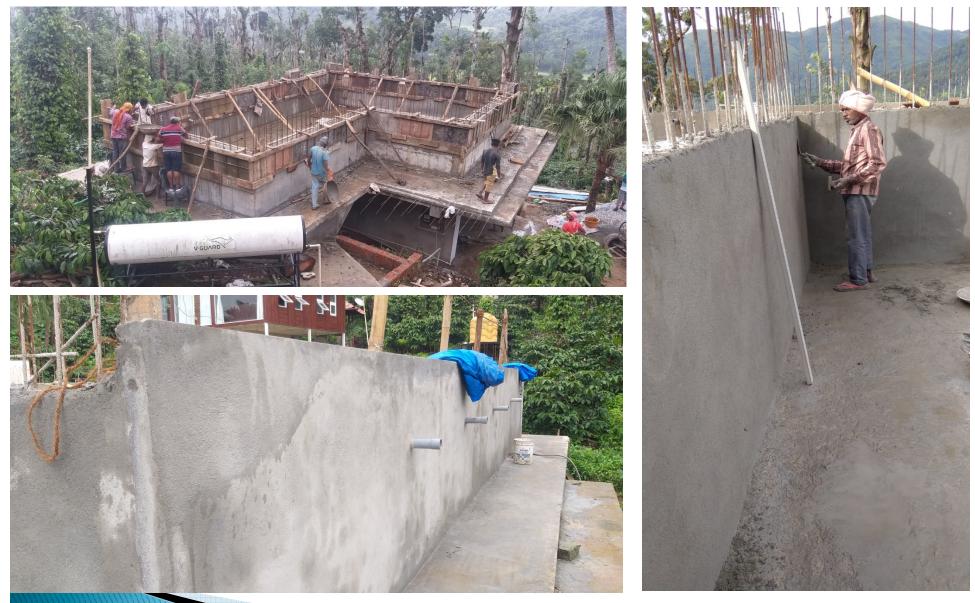

Keeping main drain pipe for filtration, concrete work, floor concrete process & curing work

Brick platform for kids pool, wall centering, bar bending and concrete for kids pool platform

RCC Curing work, TMT Bar bending, Centring work, first stage of wall concrete upto 3ft height

Food preparation for working people, 2<sup>nd</sup> level wall TMT bar bending, centring & concrete work for 2 ft height

2<sup>nd</sup> stage 2 ft height wall concrete work, Pool concrete wall external plastering work.

External support brick wall construction to form decking slab.

Wooden Support pillars & steps to perform external wall plastering work

External brick wall plastering work, & centring sheet fixing work for Decking area slab concrete

Centring sheet, TMT rod Bar bending work for decking area slab, staircase steps & Landing area

Centring sheet, TMT rod Bar bending work for decking area slab, staircase steps & Landing area

Decking area platform concrete work, bottom steps construction & external finishing work

Waterproof plaster for all Joints, edges, corners & tent construction to avoid rain (to work inside)