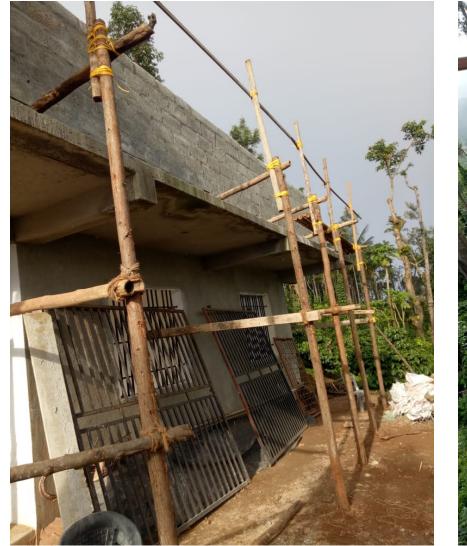

External support brick wall construction to form decking slab.

Wooden Support pillars & steps to perform external wall plastering work

External brick wall plastering work, & centring sheet fixing work for Decking area slab concrete

Centring sheet, TMT rod Bar bending work for decking area slab, staircase steps & Landing area

Centring sheet, TMT rod Bar bending work for decking area slab, staircase steps & Landing area

Decking area platform concrete work, bottom steps construction & external finishing work