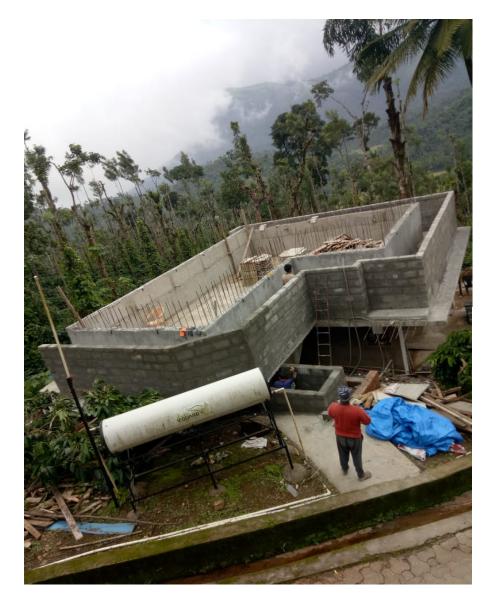

Centring sheet, TMT rod Bar bending work for decking area slab, staircase steps & Landing area

Centring sheet, TMT rod Bar bending work for decking area slab, staircase steps & Landing area

Decking area platform concrete work, bottom steps construction & external finishing work

Waterproof plaster for all Joints, edges, corners & tent construction to avoid rain (to work inside)