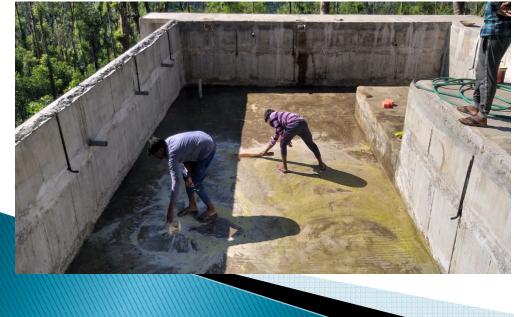

#### **CONSTRUCTION OF ROOF TOP SWIMMING POOL** Brush waterproof mixture preparation, application of brush waterproof to pool walls and floor to protect pool from Leakages

# Pool Wall & Floor Plastering work

CONSTRUCTION OF ROOF TOP SWIMMING POOL Pool floor & wall Joint Anching work

PREEMIYAR POOLS PVT LTD best pool for better swimming ...