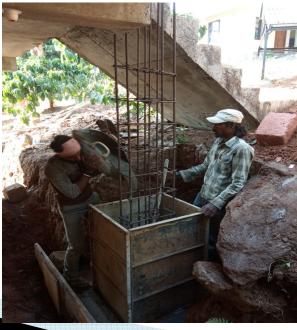

## Centering box for construction of concrete pillar

Construction of Supportive & extension concrete pillars

Bed soling, gravel bedding & concrete floor for filtration room

Filtration Room wall construction